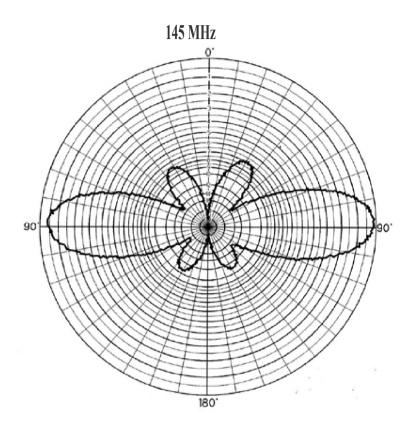

## **CP22E High-Gain Monoband Antenna**

The CP22E is a high-gain monoband antenna made from heavy-duty aluminium construction, at a price your pocket book will like! Rated at 6.5dB gain, the CP22E is an excellent performer, easy to install and would be your best value in an aluminium 2-meter antenna.

## **Special Features:**

- Heavy-duty aluminium antenna sections
- Encapsulated matching network for weather protection
- Stainless steel mounting hardware and radials
- Factory tuned, no adjustments required

## **Specifications:**

Frequency: 144-148 MHz

Gain: 6.5dB

Power: 200 watts

Connector: UHF

Length: 8.9'

Wind Rating: 70 mph

Element Phasing:  $2-5/8\lambda$ 

CP22E Radiation Pattern E - Plane